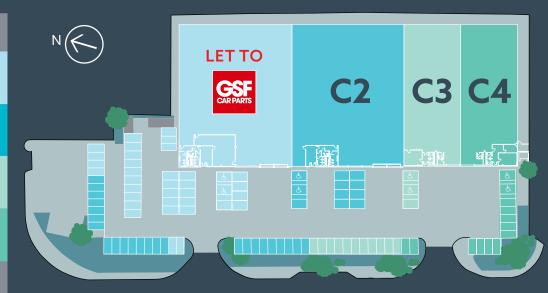

## **ACCOMMODATION**

**TERMS** 

New full repairing and insuring leases are available on rental terms to be agreed.

All measurements are GIA.

| Unit       | Industrial    | Office /<br>welfare | Total        |
|------------|---------------|---------------------|--------------|
| <b>C1</b>  | 13,386 sq ft  | 1,760 sq ft         | 15,146 sq ft |
|            | <b>LET TO</b> | <b>GSF CAR PA</b> I | R <b>TS</b>  |
|            | (1,244sq m)   | (164 sq m)          | (1,408 sq m) |
| C2         | 14,350 sq ft  | 745 sq ft           | 15,095 sq ft |
|            | (1,333 sq m)  | (69 sq m)           | (1,402 sq m) |
| <b>C</b> 3 | 6,777 sq ft   | 768 sq ft           | 7,545 sq ft  |
|            | (630 sq m)    | (71 sq m)           | (701 sq m)   |
| <b>C4</b>  | 6,811 sq ft   | 781 sq ft           | 7,592 sq ft  |
|            | (633 sq m)    | (72 sq m)           | (705 sq m)   |
| Total      | 27,938 sq ft  | 2,294 sq ft         | 30,232 sq ft |
|            | (2,596 sq m)  | (212 sq m)          | (2,808 sq m) |