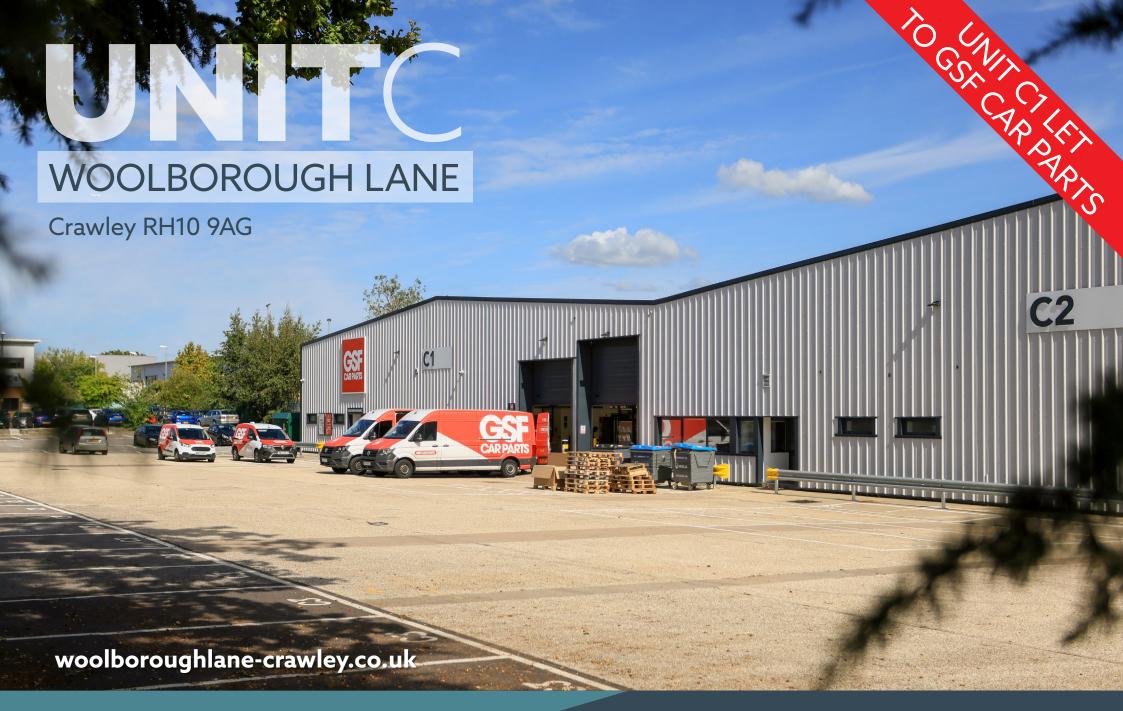

TO LET

4 fully refurbished warehouse units **7,545-30,232 sq ft** (701-2,808 sq m)

## **ACCOMMODATION**

**TERMS** 

New full repairing and insuring leases are available on rental terms to be agreed.

All measurements are GIA.

| Unit       | Industrial    | Office /<br>welfare | Total        |
|------------|---------------|---------------------|--------------|
| <b>C1</b>  | 13,386 sq ft  | 1,760 sq ft         | 15,146 sq ft |
|            | <b>LET TO</b> | <b>GSF CAR PA</b> I | R <b>TS</b>  |
|            | (1,244sq m)   | (164 sq m)          | (1,408 sq m) |
| C2         | 14,350 sq ft  | 745 sq ft           | 15,095 sq ft |
|            | (1,333 sq m)  | (69 sq m)           | (1,402 sq m) |
| <b>C</b> 3 | 6,777 sq ft   | 768 sq ft           | 7,545 sq ft  |
|            | (630 sq m)    | (71 sq m)           | (701 sq m)   |
| <b>C4</b>  | 6,811 sq ft   | 781 sq ft           | 7,592 sq ft  |
|            | (633 sq m)    | (72 sq m)           | (705 sq m)   |
| Total      | 27,938 sq ft  | 2,294 sq ft         | 30,232 sq ft |
|            | (2,596 sq m)  | (212 sq m)          | (2,808 sq m) |