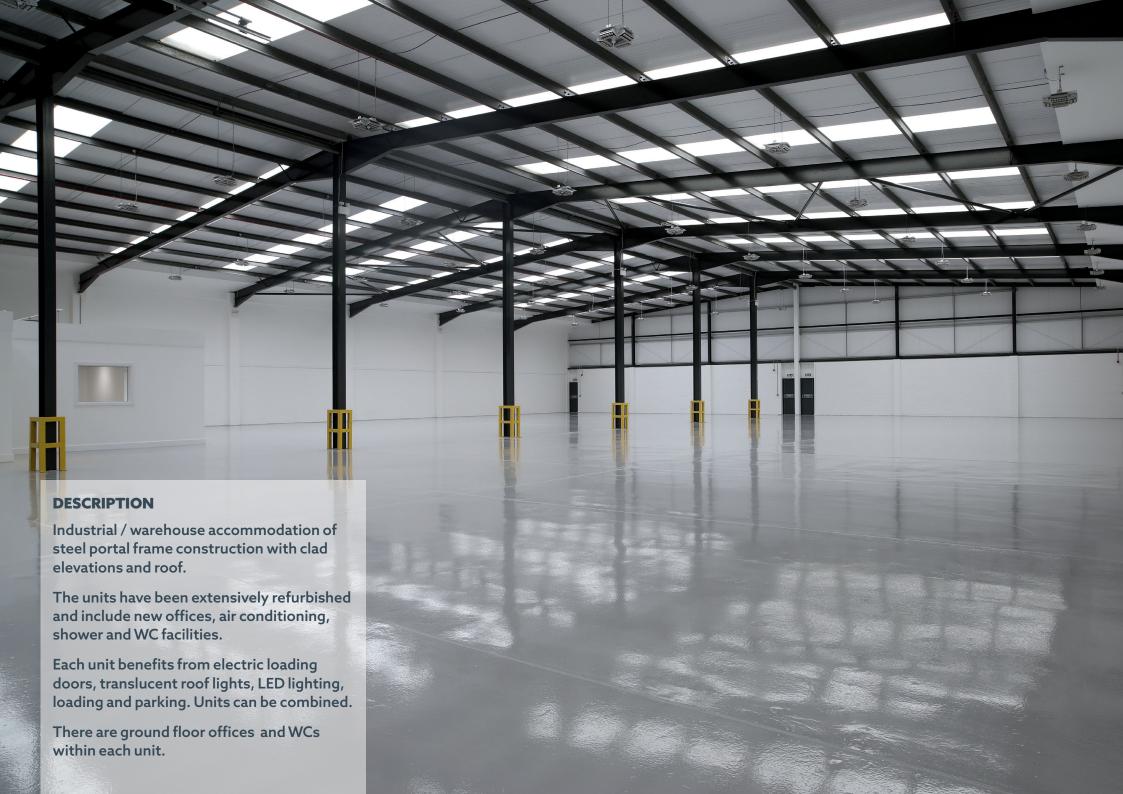

## **FEATURES**

Secure site

Electric loading doors

Quality offices with suspended ceilings

Male, female & disabled WCs

98 car parking spaces (1:463 sq ft)

2 EV charging points per unit

New showers