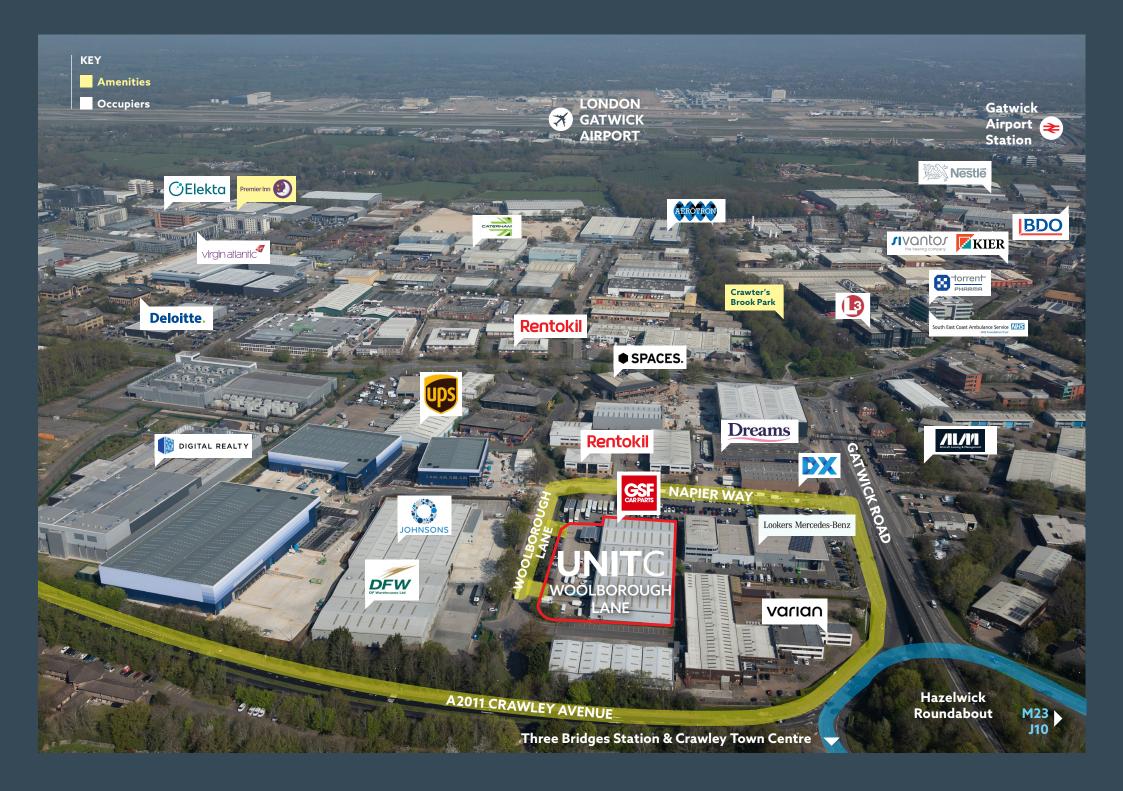

## **LOCATION**

Woolborough Lane is located off Gatwick Road, on the Manor Royal Estate.

Gatwick Airport is 4 miles to the north and the units benefit from excellent access to the M23 and M25 Motorway networks.