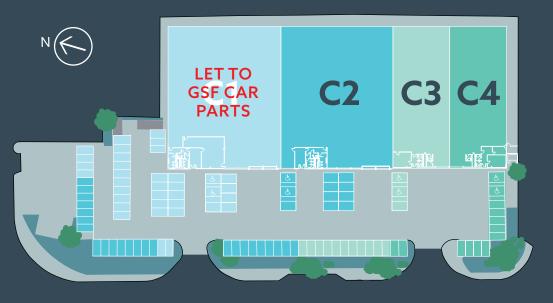

### ACCOMMODATION

All measurements are GIA.

| Unit       | Industrial   | Office /<br>welfare                              | Total                                       |
|------------|--------------|--------------------------------------------------|---------------------------------------------|
| <b>C1</b>  | LET TO       | 1,760 sq ft<br><b>GSF CAR PA</b> I<br>(164 sq m) | 15,146 sq ft<br>R <b>TS</b><br>(1,408 sq m) |
| <b>C2</b>  | 14,350 sq ft | 745 sq ft                                        | 15,095 sq ft                                |
|            | (1,333 sq m) | (69 sq m)                                        | (1,402 sq m)                                |
| <b>C</b> 3 | 6,777 sq ft  | 768 sq ft                                        | 7,545 sq ft                                 |
|            | (630 sq m)   | (71 sq m)                                        | (701 sq m)                                  |
| <b>C4</b>  | 6,811 sq ft  | 781 sq ft                                        | 7,592 sq ft                                 |
|            | (633 sq m)   | (72 sq m)                                        | (705 sq m)                                  |
| Total      | 41,324 sq ft | 4,054 sq ft                                      | 45,378 sq ft                                |
|            | (3,839 sq m) | (377 sq m)                                       | (4,216 sq m)                                |