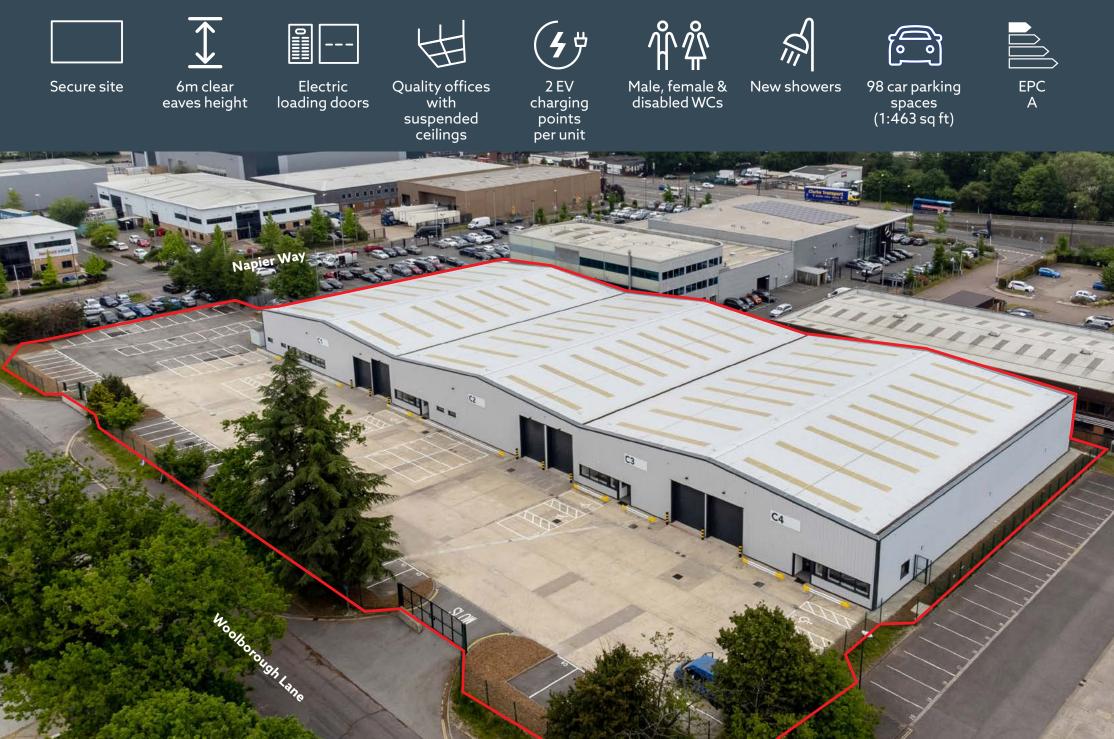

# WOOLBOROUGH LANE

C2

# Crawley RH10 9AG

woolboroughlane-crawley.co.uk

TO LET

4 fully refurbished warehouse units **7,545-45,378 sq ft** (701-4,216 sq m)

**C4** 

1

**C3** 

Cyp st yp st

### LOCATION

Woolborough Lane is located off Gatwick Road, on the Manor Royal Estate.

Gatwick Airport is 4 miles to the north and the units benefit from excellent access to the M23 and M25 Motorway networks.