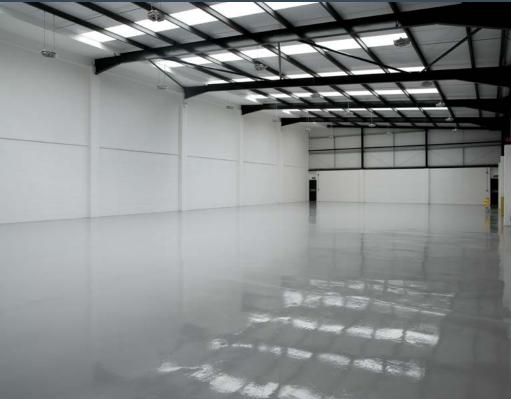

### DESCRIPTION

Industrial / warehouse accommodation of steel portal frame construction with clad elevations and roof.

The units have been extensively refurbished and include new offices, air conditioning, shower and WC facilities.

Each unit benefits from electric loading doors, translucent roof lights, LED lighting, loading and parking. Units can be combined.

There are ground floor offices and WCs within each unit.