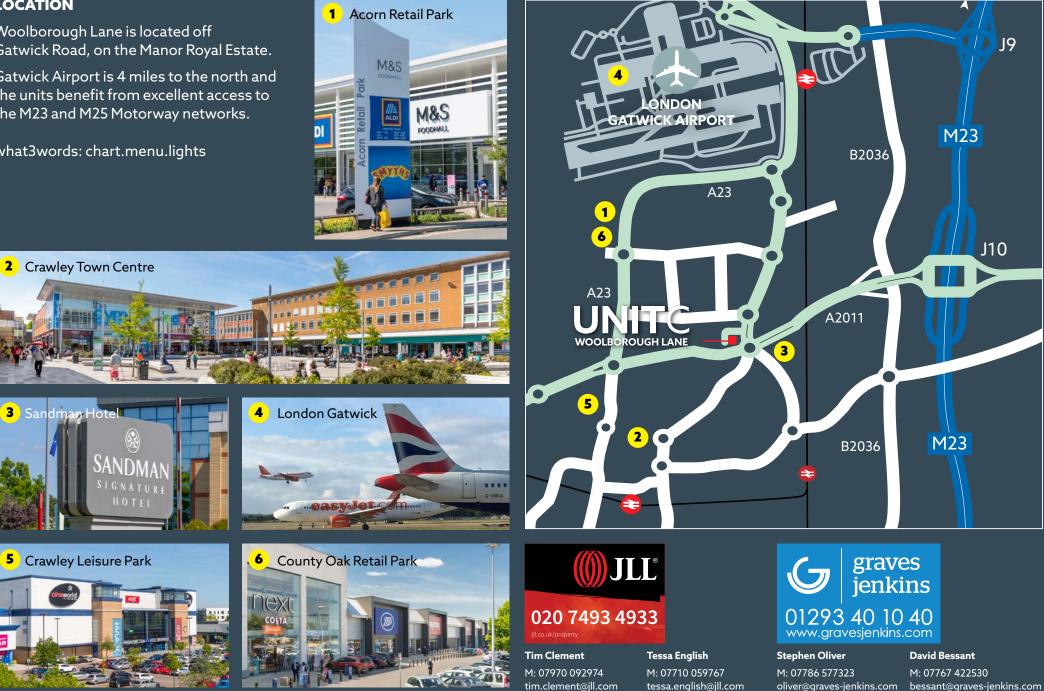

### LOCATION

Woolborough Lane is located off Gatwick Road, on the Manor Royal Estate.

Gatwick Airport is 4 miles to the north and the units benefit from excellent access to the M23 and M25 Motorway networks.

what3words: chart.menu.lights

Misrepresentation Act 1967: Whilst all the information in these particulars is believed to be correct, neither the agents nor their clients guarantee its accuracy, nor is it intended to form part of any contract. All areas quoted are approximate. Services: none of the services have been tested and all interested parties should make their own enquiries. April 2024