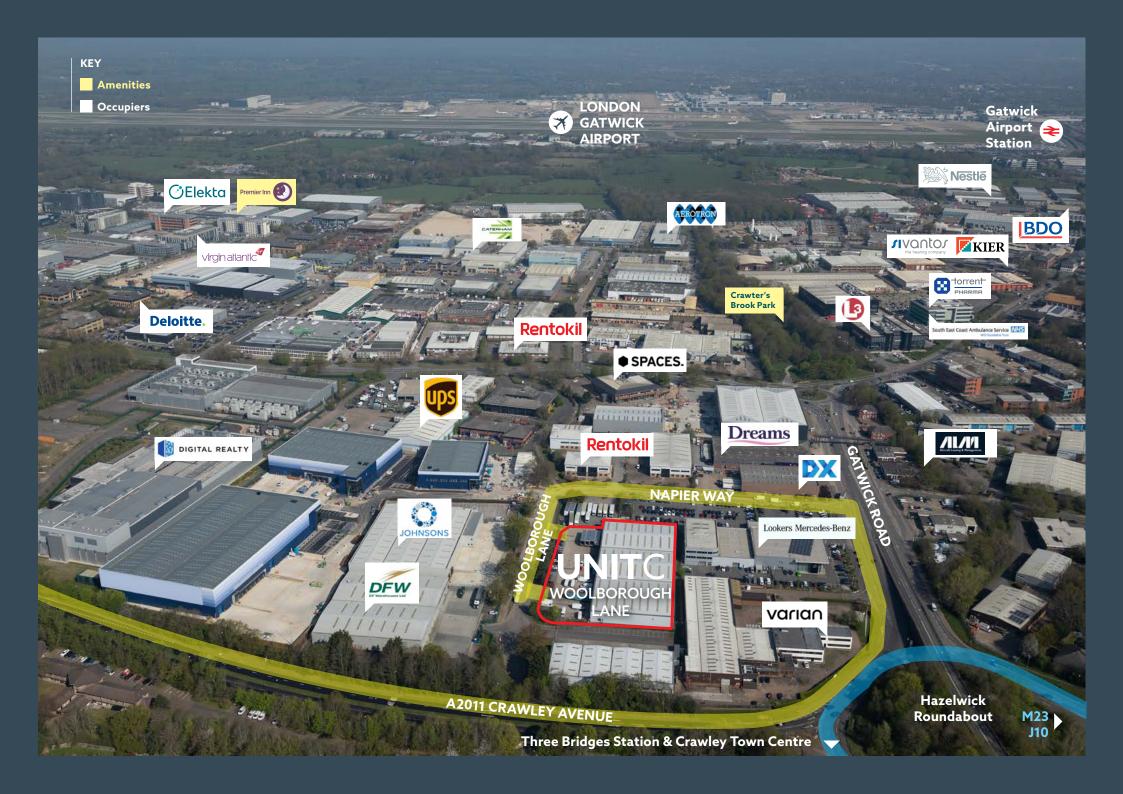

### LOCATION

Woolborough Lane is located off Gatwick Road, on the Manor Royal Estate.

Gatwick Airport is 4 miles to the north and the units benefit from excellent access to the M23 and M25 Motorway networks.