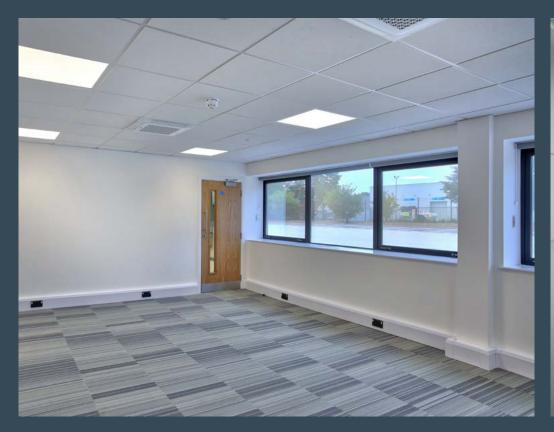

### DESCRIPTION

Industrial / warehouse accommodation of steel portal frame construction with clad elevations and roof.

The units have been extensively refurbished and include new offices, air conditioning, shower and WC facilities.

Each unit benefits from electric loading doors, translucent roof lights, LED lighting, loading and parking. Units can be combined.

There are ground floor offices and WCs within each unit.